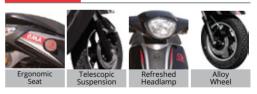

## FALLING IN LOVE IS A BEAUTIFUL THING.

Introducing the all new exciting "Oma".

The uniquely crafted Oma, now sports a new front-fascia, one that perfectly complements its refreshed head lamps and mirrors. Newly added alloy wheels enhance your riding comfort and provide more stability. Now, color the town in 3 different shades, leave a stylish impact wherever you go. We have made it absolutely desirable for long lasting impressions.

Cherry Red Black White

FEATURES

We aspire to constantly improve our products. These could lead to changes in product specifications without notice. Accessories and features shown may not be the part of standard fitment. Always wear a helmet while riding a two-wheeler.