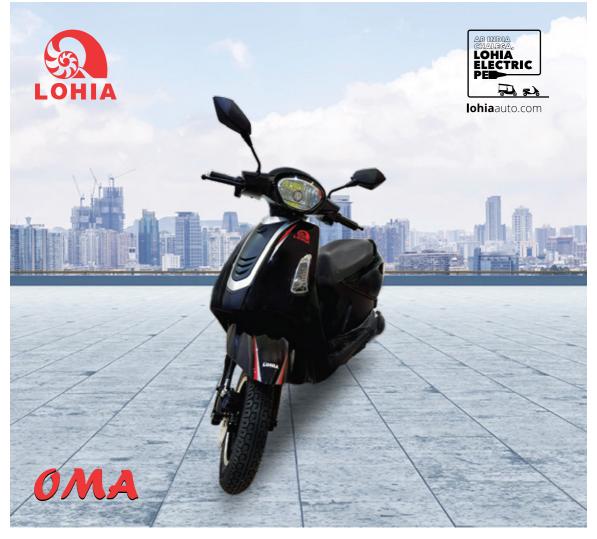

## FALLING IN LOVE IS A BEAUTIFUL THING.

Introducing the all new exciting "Oma".

The uniquely crafted Oma, now sports a new front-fascia, one that perfectly complements its refreshed head lamps and mirrors. Newly added alloy wheels enhance your riding comfort and provide more stability. Now, color the town in 3 different shades, leave a stylish impact wherever you go. We have made it absolutely desirable for long lasting impressions.